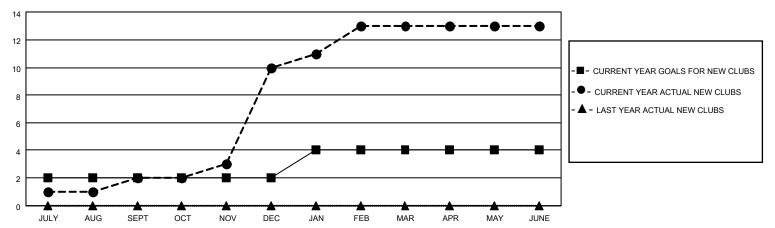

## GOALS AND ACTUAL NEW CLUBS CUMULATIVE

## MONTHLY MEMBERSHIP PROGRESS REPORT

**LOCATION REP OF BANGLADESH** 

District 315A3

Results as of: 6/30/2021

|                                                             | Club             | s                |                   | Members                                                     |                        |                         |                                                    |  |
|-------------------------------------------------------------|------------------|------------------|-------------------|-------------------------------------------------------------|------------------------|-------------------------|----------------------------------------------------|--|
|                                                             | RESULTS FOR      | 2020-2021        |                   | RESULTS FOR 2020-2021                                       |                        |                         |                                                    |  |
| QUARTER                                                     | NEW CLUB GOAL    | NEW CLUBS        | DROPPED CLUBS     | QUARTER MEME                                                | BER GROWTH NET<br>GOAL | MEMBER GROWTH<br>ACTUAL | DROPPED<br>MEMBERS ACTUAL<br>(including transfers) |  |
| JULY/AUG/SEPT<br>OCT/NOV/DEC<br>JAN/FEB/MAR<br>APR/MAY/JUNE | 2<br>0<br>2<br>0 | 2<br>8<br>3<br>0 | 0<br>0<br>36<br>7 | JULY/AUG/SEPT<br>OCT/NOV/DEC<br>JAN/FEB/MAR<br>APR/MAY/JUNE | 10<br>10<br>35<br>5    | 53<br>227<br>89<br>86   | 49<br>78<br>1,596<br>527                           |  |