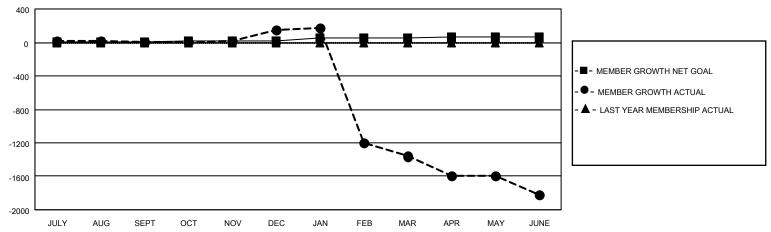

## GOALS AND ACTUAL MEMBERS CUMULATIVE

| DROPPED CLUBS: 43 |       | 36 CLUBS OF 92 ADDED 1 OR MORE<br>NEW MEMBERS | GENDER DISTRIBUTION  MALE 917 (77.25%) |               |     |
|-------------------|-------|-----------------------------------------------|----------------------------------------|---------------|-----|
| DROPPED MEMBERS   |       |                                               | FEMALE                                 | 270 (22.75%)  |     |
| DECEASED          | 2     | CLICK HERE FOR CUMULATIVE                     | TOTAL FAMILY UNIT MEMBERS              |               | 901 |
| CLUB CANCELLED    | 1,838 | MEMBERSHIP DATA                               |                                        |               | 676 |
| OTHER             | 410   |                                               | FAMILY MEMBERS                         | S PAYING HALF | 676 |
| TOTAL             | 2,250 |                                               |                                        |               |     |

## MONTHLY MEMBERSHIP PROGRESS REPORT

**LOCATION REP OF BANGLADESH** 

District 315A3

Results as of: 6/30/2021

|                                                             | Club             | s                |                   | Members                                                     |                        |                         |                                                    |  |
|-------------------------------------------------------------|------------------|------------------|-------------------|-------------------------------------------------------------|------------------------|-------------------------|----------------------------------------------------|--|
|                                                             | RESULTS FOR      | 2020-2021        |                   | RESULTS FOR 2020-2021                                       |                        |                         |                                                    |  |
| QUARTER                                                     | NEW CLUB GOAL    | NEW CLUBS        | DROPPED CLUBS     | QUARTER MEME                                                | BER GROWTH NET<br>GOAL | MEMBER GROWTH<br>ACTUAL | DROPPED<br>MEMBERS ACTUAL<br>(including transfers) |  |
| JULY/AUG/SEPT<br>OCT/NOV/DEC<br>JAN/FEB/MAR<br>APR/MAY/JUNE | 2<br>0<br>2<br>0 | 2<br>8<br>3<br>0 | 0<br>0<br>36<br>7 | JULY/AUG/SEPT<br>OCT/NOV/DEC<br>JAN/FEB/MAR<br>APR/MAY/JUNE | 10<br>10<br>35<br>5    | 53<br>227<br>89<br>86   | 49<br>78<br>1,596<br>527                           |  |